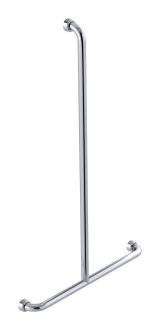

## INDICATIVE IMAGE

## **HYGIENIC SEAL® - SHOWER GRAB RAILS**

#### **Features**

- 700 mm x 1100 mm inverted "T" grab rail
- Premium 32 mm grab rail
- Fabricated from 304 stainless steel
- Assembled with 50 mm brass screw on flange covers with Thermoplastic Elastomer (TPE) fitted seals
- Inside of grab rail has been cleaned and free of unsanitary oil and dirt produced through fabrication processes
- · Stainless steel fixing screws supplied