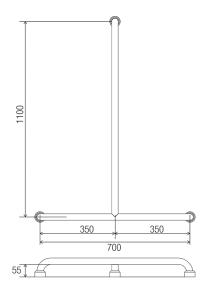

#### **DIMENSIONS**

Drawn MF (Middle Fix)

#### **Features**

- 700 mm x 1100 mm inverted "T" grab rail
- Premium 32 mm grab rail
- Fabricated from 304 stainless steel
- Assembled with 50 mm brass screw on flange covers with Thermoplastic Elastomer (TPE) fitted seals
- Inside of grab rail has been cleaned and free of unsanitary oil and dirt produced through fabrication processes
- · Stainless steel fixing screws supplied